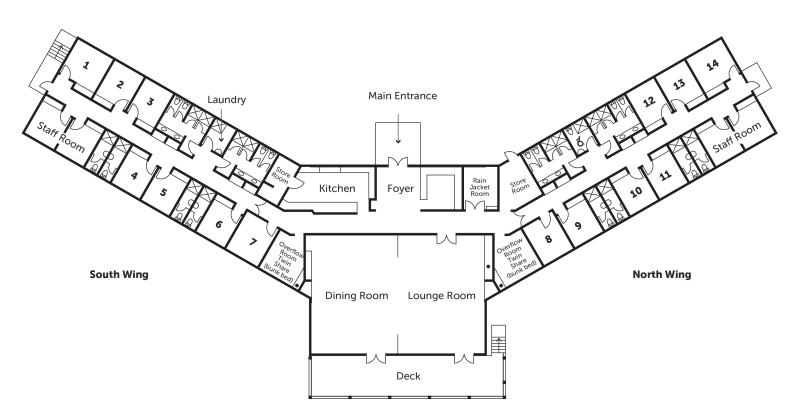

## **Stringybark Lodge**

All rooms have central heating and there are separate shared amenities (male and female) in each lodge.

- Total capacity is 58 beds across 16 rooms
- 14 quad share rooms, six with an ensuite
- Two staff rooms each with ensuite, double bed and sofa bed in adjoining lounge room
- There are an additional four student beds and two staff beds in overflow rooms.
  Increased capacity is 64